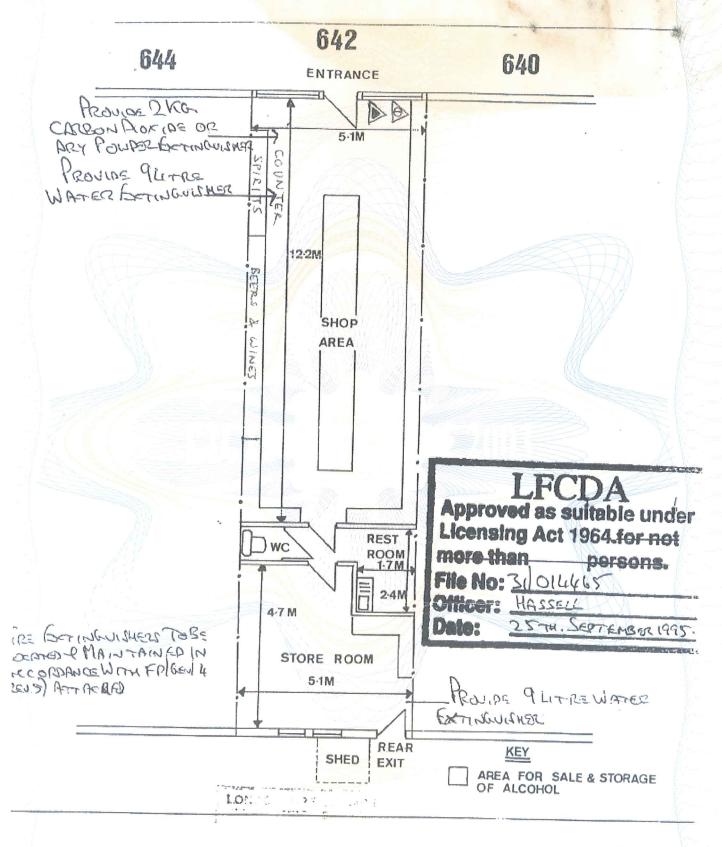

#### Application – 4 MEVSIM - No.640-642 Lordship Lane, N22 5JH

- 2. The shop is owned by myself and I am the director of the premises. I took a lease of the shop on 2019 for 15 years. It was a huge commitment and has involved a lot of money in set up and running costs. We are very proud of the shop and the benefit it brings to the local community.
- 3. We signed the lease in 2019 and I aim to spend over £80,000 in set up costs converting it from an off licence. The existing premises has been on the site (642 Lordship lane) over 12 years. I attach a number of photographs showing the shop inside and out today paginated [1-2].
- 4. The shop will open in as soon as the new licence is approved
- 5. We pay total of £36,000 for both shops plus the business rate.

Part 1 – PREMISES DETAILS

Postal Address of Premises or, if none, Ordnance Survey map reference or description:

> 4 MEVSIM 642 LORDSHIP LANE **WOOD GREEN** LONDON N22 5JH

Telephone: 0208 881 7472

Where the Licence is time limited, the dates:

#### **PUBLIC SAFETY**

Appropriate fire safety procedures are in place along with appliances including fire extinguishers (Foam, H20 and CO2), fire blankets, internally illuminated fire exit signs, a smoke detector and emergency lighting.